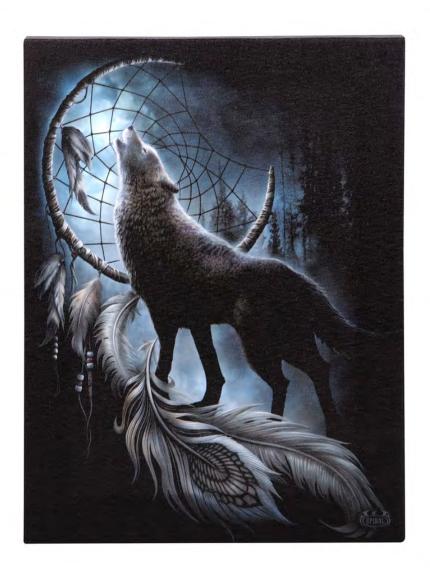

## **Product Description**

This dark and alluring canvas plaque features licensed artwork from Spiral Direct. 'From Darkness' depicts a howling wolf infront of a moonlit dreamcatcher and will elevate any gothic decor. 19x25cm.